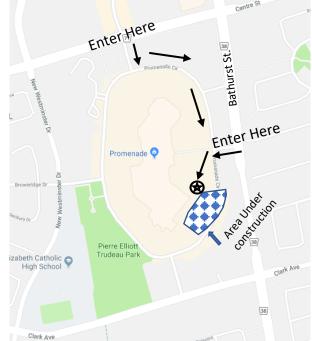

# **BAGGAGE DROP OFF IS TUESDAY, JUNE 25**

WHERE: Promenade Shopping Centre, South East Parking Area (see Map below)

### Baggage Depot Information:

- Look for a CANADA CARTAGE TRUCK located on the SOUTH EAST end of the parking lot, between the mall and Bathurst St. Access is best from Bathurst or Centre St into the mall; head SOUTH on Promenade WAY.
- Available any time between 4:15 pm to 8:00 pm ONLY
- Come READY: baggage tags ON THE BAG
- Please make it snappy so crowding is kept to a miniumum!
- Out of Towners: Bring baggage to the buses unless you can make the Baggage Depot on Tuesday

#### **BAGGAGE DROP OFF LOCATION**