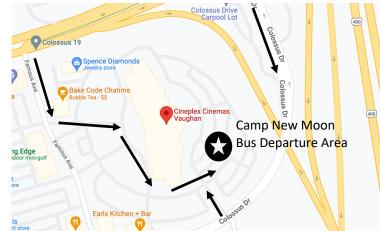

# **BUS DEPARTURE INFORMATION**

- <u>WHERE:</u> Buses will be leaving from the <u>Colossus Centre Parling Lot</u> (Cineplex Cinemas Vaughan, 3555 Hwy 7 W, Vaughan).
- See Maps below for further help.
- Note this location is <u>west</u> of Hwy 400, south of Hwy 7; drive around the back (or EAST SIDE) of the round movie theatre that looks like a space ship (!).
- WHEN: Please arrive no later than 8:30 as buses leave beginning at 9:00 AM sharp!
- If your child needs Gravol before getting on the bus, please remember to bring that with you to give ½ hour before departure.
- Please do not drive past the orange cones.
- Need help? Our staff will be happy to assist.
- **Bringing Camper Medications?** As instructed, bring to the Director's cars and place inside bins. Please <u>DO NOT</u> give medications to your child.

## **BUS DEPARTURE LOCATION**